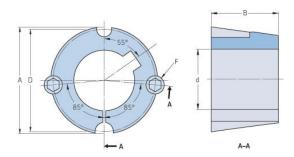

## PHF TB1610X35MM

| Bushing no.        | TB1610         |
|--------------------|----------------|
|                    |                |
| d = Bore diameter  | 35             |
| (mm)               |                |
| Bore diameter (in) | 1.38           |
| Keyway width       | 10             |
| (mm)               |                |
| Keyway width (in)  | 0.39           |
| Keyway depth       | 3.3            |
| (mm)               |                |
| Keyway depth (in)  | 0.13           |
| A (mm)             | 57.2           |
| A (in)             | 2.25           |
| B (mm)             | 25.4           |
| B (in)             | 1              |
| D (mm)             | 54             |
| D (in)             | 2.13           |
| E (mm)             | -              |
| E (in)             | -              |
| F (mm)             | 9.525 x 15.875 |
| F (in)             | -              |
| Weight (kg)        | 0.25           |
| Weight (lbs)       | 0.55           |